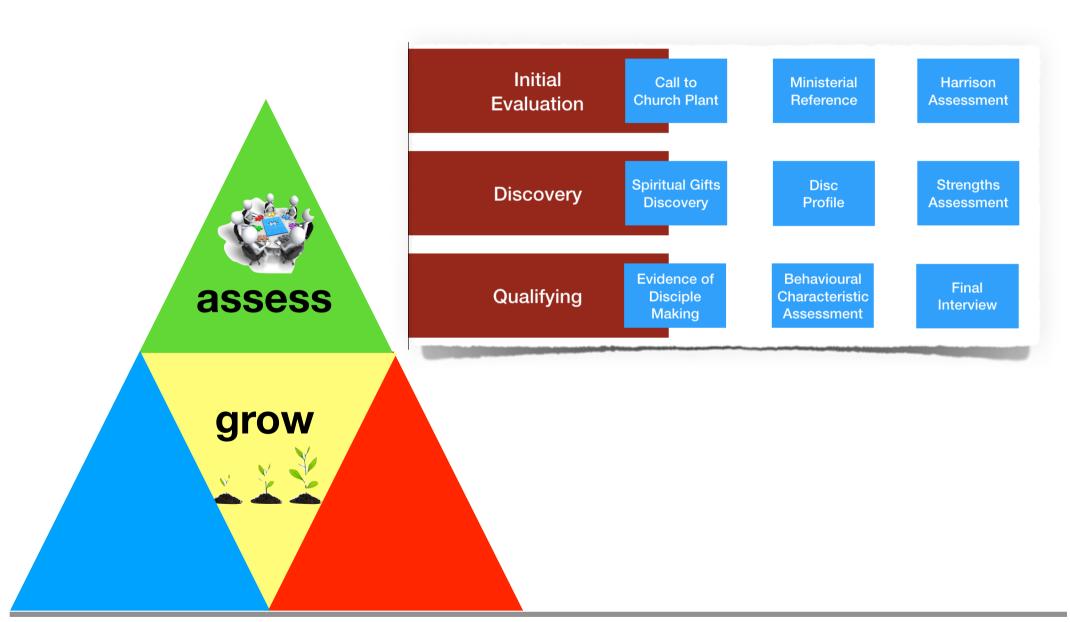

#### 13 Behavioural Characteristics

- 1. Visioning Capacity
- 2. Personal Motivation
- 3. Creating Ownership of Ministry/
  Building a Core Team
- 4. Reaching the Un-churched
- 5. Spousal Cooperation
- 6. Relationship Building
- 7. Commitment to a Healthy Reproducing Church
- 8. Responsiveness to Community
- 9. Gift Utilization
- 10. Flexibility and Adaptability
- 11. Builds Group Cohesiveness
- 12. Resilience
- 13. Exercising Faith